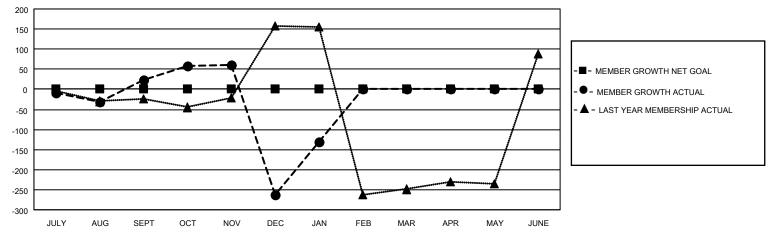

#### GOALS AND ACTUAL MEMBERS CUMULATIVE

| DROPPED CLUBS: 10 |     | 22 CLUBS OF 69 ADDED 1 OR<br>MORE NEW MEMBERS | GENDER DISTRIBUTION                 |                |  |
|-------------------|-----|-----------------------------------------------|-------------------------------------|----------------|--|
|                   |     |                                               | MALE                                | 1,220 (51.67%) |  |
|                   |     |                                               | FEMALE                              | 1,141 (48.33%) |  |
| DROPPED MEMBERS   |     |                                               | NON BINARY                          | 0 (0.00%)      |  |
| BROTT ED MEMBERO  |     |                                               | PREFER NOT TO ANSWER                | 0 (0.00%)      |  |
| DECEASED          | 11  |                                               |                                     | (0.0070)       |  |
| CLUB CANCELLED    | 199 | CLICK HERE FOR CUMULATIVE                     | TOTAL FAMILY UNIT MEMBERS           | 1,081          |  |
| OTHER             | 181 | MEMBERSHIP DATA                               |                                     | ·              |  |
| TOTAL             | 391 |                                               | FAMILY MEMBERS PAYING HALF DUES 636 |                |  |
|                   |     |                                               |                                     |                |  |

## District 301 E

| Clubs                 |               |           |               | Members               |                        |                         |                                                    |
|-----------------------|---------------|-----------|---------------|-----------------------|------------------------|-------------------------|----------------------------------------------------|
| RESULTS FOR 2021-2022 |               |           |               | RESULTS FOR 2021-2022 |                        |                         |                                                    |
| QUARTER               | NEW CLUB GOAL | NEW CLUBS | DROPPED CLUBS | QUARTER MEM           | BER GROWTH NET<br>GOAL | MEMBER GROWTH<br>ACTUAL | DROPPED<br>MEMBERS ACTUAL<br>(including transfers) |
| JULY/AUG/SEPT         | 0             | 1         | 1             | JULY/AUG/SEPT         | 0                      | 73                      | 45                                                 |
| OCT/NOV/DEC           | 0             | 1         | 9             | OCT/NOV/DEC           | 0                      | 50                      | 335                                                |
| JAN/FEB/MAR           | 0             | 0         | 0             | JAN/FEB/MAR           | 0                      | 162                     | 11                                                 |
| APR/MAY/JUNE          | 0             | 0         | 0             | APR/MAY/JUNE          | 0                      | 0                       | 0                                                  |