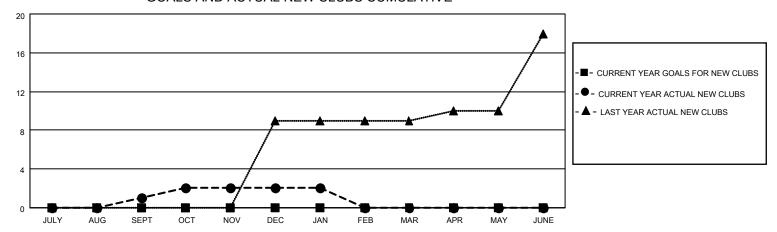

#### GOALS AND ACTUAL NEW CLUBS CUMULATIVE

## District 301 E

| Clubs                 |               |           |               | Members               |                        |                         |                                                    |
|-----------------------|---------------|-----------|---------------|-----------------------|------------------------|-------------------------|----------------------------------------------------|
| RESULTS FOR 2021-2022 |               |           |               | RESULTS FOR 2021-2022 |                        |                         |                                                    |
| QUARTER               | NEW CLUB GOAL | NEW CLUBS | DROPPED CLUBS | QUARTER MEM           | BER GROWTH NET<br>GOAL | MEMBER GROWTH<br>ACTUAL | DROPPED<br>MEMBERS ACTUAL<br>(including transfers) |
| JULY/AUG/SEPT         | 0             | 1         | 1             | JULY/AUG/SEPT         | 0                      | 73                      | 45                                                 |
| OCT/NOV/DEC           | 0             | 1         | 9             | OCT/NOV/DEC           | 0                      | 50                      | 335                                                |
| JAN/FEB/MAR           | 0             | 0         | 0             | JAN/FEB/MAR           | 0                      | 162                     | 11                                                 |
| APR/MAY/JUNE          | 0             | 0         | 0             | APR/MAY/JUNE          | 0                      | 0                       | 0                                                  |